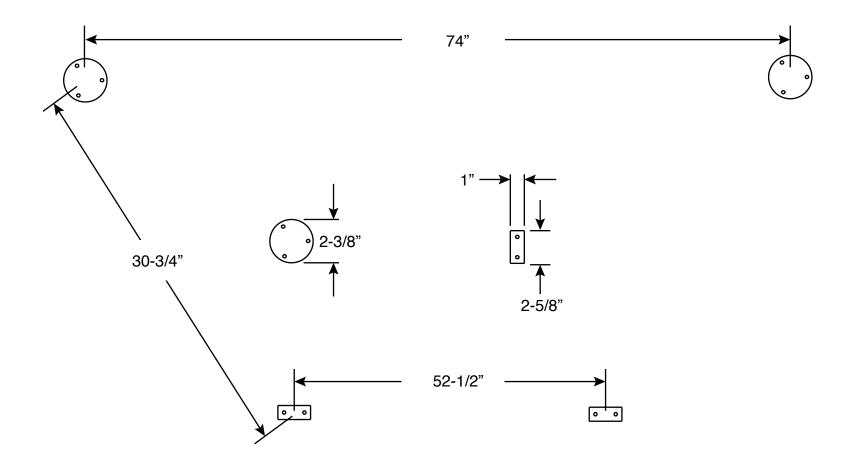

## Catalina 22 Stern Pulpit D1135

All measurements to center of mounting pad on deck.

Note: The mounting pads on your original pulpit were not welded in place using a jig. As a result, the hole pattern in your deck may not match the hole pattern of the new pulpit. The holes in your deck may need to be filled and redrilled.

|              | certify that the dimensions of |
|--------------|--------------------------------|
| printed name |                                |

the pulpit and shape and location of the mounting feet as shown in this drawing are correct.