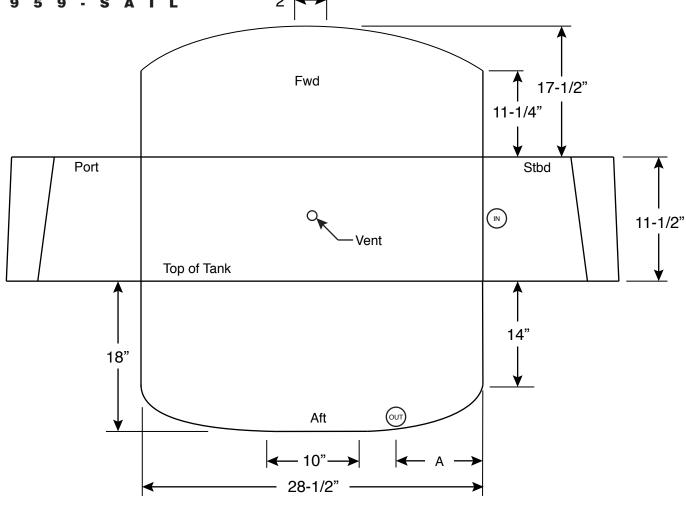

## Tank Part #H1882

| Confirm inlet fitting location (Yes, or mark position)                             | Inlet fitting size:  |                                                      | certify that the dimensions of |
|------------------------------------------------------------------------------------|----------------------|------------------------------------------------------|--------------------------------|
| Measure outlet fitting distance from edge (A):                                     | Outlet fitting size: | printed name<br>the tank as shown in this drawing ar | e correct.                     |
| Confirm vent fitting location (If wrong, mark position).                           | Vent fitting size:   |                                                      |                                |
| This is a special order item; your order cannot be cancelled or returned once your |                      | Xsignature                                           | Date                           |