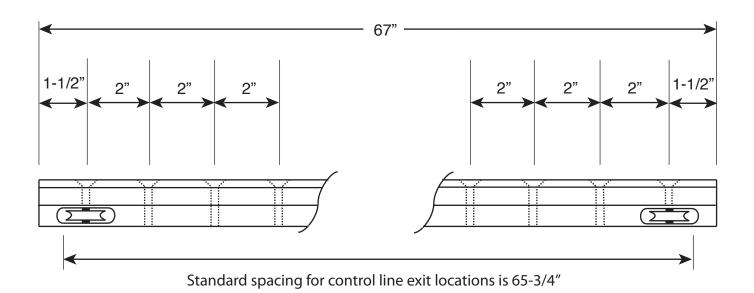

A8289 Fastener Spacing for C-36 87-> Nicro Xtrack, Retrofit Only

All bolt holes are for 1/4" flathead screws.

Control line cleats or dodger conversion blocks:

Year of boat: \_\_\_\_\_

Hull #: \_\_\_\_\_

This is the standard fastener hole positioning. If your application doesn't match, please contact us for indexing. Your traveler bar will need to be sent to us to duplicate the fastener position. A small charge for this will apply.

Please compare the dimensions on this drawing to the traveler you are replacing. Remember: This is a special order item; your order cannot be cancelled, returned, exchanged, or modified once your order is accepted, so please choose and measure carefully. Complete your order by agreeing to these terms and signing below.