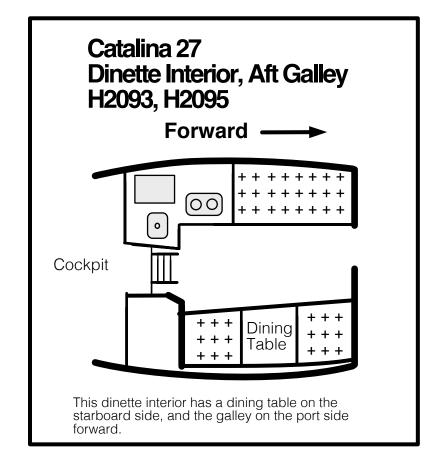

|

## **IMPORTANT NOTES:**

Snap locations are not guaranteed to match the original cushion's snaps due to numerous changes to boats and cushion patterns over the years. For your convenience additional male snaps are included for you to install on your boat as desired to match the new cushion's female snaps. Leave the old snaps in place, hidden behind the cushions, where no one will mind.

## **SPECIAL ORDER ITEM:**

This is a special order item; your order cannot be cancelled, changed, or returned once your order is accepted. A 50% nonrefundable deposit will be billed when your order for this item is accepted. The balance will be billed to the same credit card as soon as the cushions are complete and available to ship. Complete your order by agreeing to these terms and signing at right.



| l,                                                                      | certify that                             |  |  |
|-------------------------------------------------------------------------|------------------------------------------|--|--|
| printed name                                                            | •                                        |  |  |
| the information given by me is co<br>agree to all of the terms detailed | rrect and I understand and on this page. |  |  |
| Xsignature                                                              |                                          |  |  |
|                                                                         |                                          |  |  |

Date