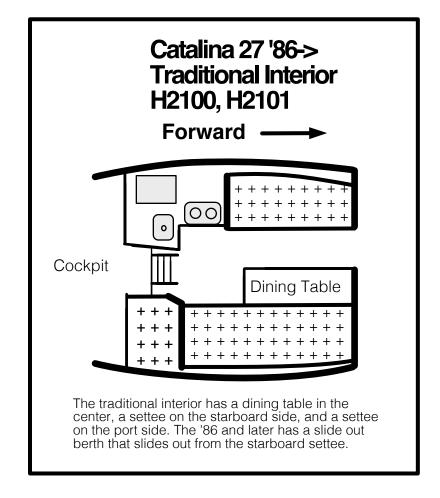

|

## **IMPORTANT NOTES:**

Snap locations are not guaranteed to match the original cushion's snaps due to numerous changes to boats and cushion patterns over the years. For your convenience additional male snaps are included for you to install on your boat as desired to match the new cushion's female snaps. Leave the old snaps in place, hidden behind the cushions, where no one will mind.

## SPECIAL ORDER ITEM:

This is a special order item; your order cannot be cancelled, changed, or returned once your order is accepted. A 50% nonrefundable deposit will be billed when your order for this item is accepted. The balance will be billed to the same credit card as soon as the cushions are complete and available to ship. Complete your order by agreeing to these terms and signing at right.



| I,<br>printed name | certify that                                                      |
|--------------------|-------------------------------------------------------------------|
|                    | n by me is correct and I understand and ms detailed on this page. |
| Xsignature         |                                                                   |
| Date               |                                                                   |