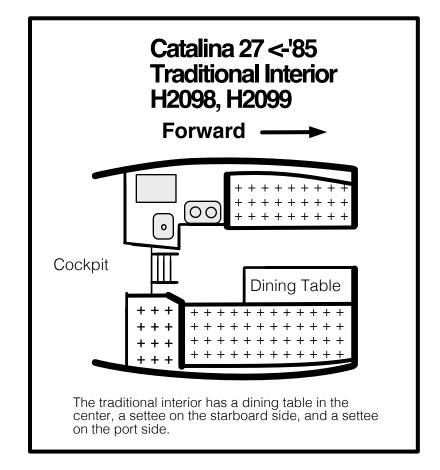

|

## **IMPORTANT NOTES:**

Snap locations are not guaranteed to match the original cushion's snaps due to numerous changes to boats and cushion patterns over the years. For your convenience additional male snaps are included for you to install on your boat as desired to match the new cushion's female snaps. Leave the old snaps in place, hidden behind the cushions, where no one will mind.

## **SPECIAL ORDER ITEM:**

This is a special order item; your order cannot be cancelled, changed, or returned once your order is accepted. A 50% nonrefundable deposit will be billed when your order for this item is accepted. The balance will be billed to the same credit card as soon as the cushions are complete and available to ship. Complete your order by agreeing to these terms and signing at right.



printed name certify that

the information given by me is correct and I understand and agree to all of the terms detailed on this page.

X\_\_\_\_\_signature

Date