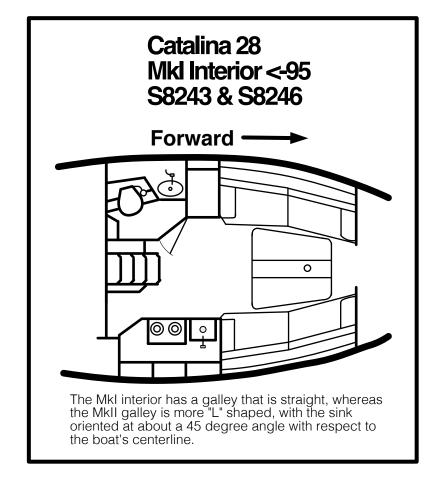

|

## **IMPORTANT NOTES:**

Snap locations are not guaranteed to match the original cushion's snaps due to numerous changes to boats and cushion patterns over the years. For your convenience additional male snaps are included for you to install on your boat as desired to match the new cushion's female snaps. Leave the old snaps in place, hidden behind the cushions, where no one will mind.

## **SPECIAL ORDER ITEM:**

This is a special order item; your order cannot be cancelled, changed, or returned once your order is accepted. A 50% nonrefundable deposit will be billed when your order for this item is accepted. The balance will be billed to the same credit card as soon as the cushions are complete and available to ship. Complete your order by agreeing to these terms and signing at right.



| I, printed name                                                             | certify that                          |
|-----------------------------------------------------------------------------|---------------------------------------|
| the information given by me is corn<br>to all of the terms detailed on this | rect and I understand and agree page. |
| Xsignature                                                                  | _                                     |
| Date                                                                        |                                       |