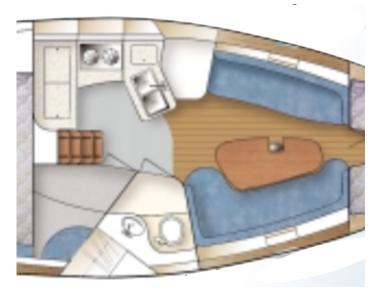

## Catalina 320 Interior Cushions Q0086 and Q0030

The C-320 has a standard cushion layout, common to all boats.

Date