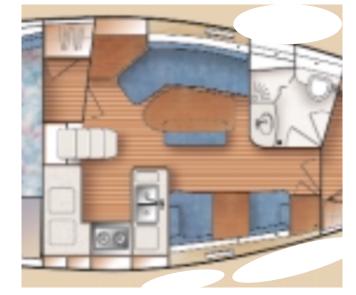

# Catalina 350 Interior Cushions BA9531

The C-350 has a standard cushion layout, common to all boats.