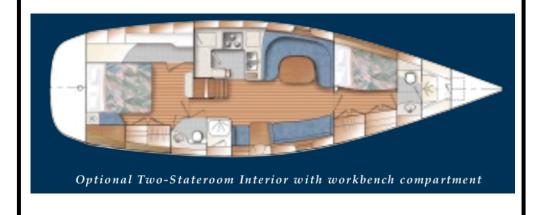

## **REQUIRED:**

| Boat Year:                                |
|-------------------------------------------|
| Hull #:                                   |
| Fabric Choice:                            |
| Two Cabin w/ Workbench: YES  NO           |
| I am ordering the complete cushion set:   |
| W0036: YES ☐ or,                          |
| I am ordering the aft berth cushion only: |
| W0032: YES □                              |

## Catalina 470 Two Cabin w/ Workbench Interior Cushions W0036, W0032



## **IMPORTANT NOTES:**

Snap locations are not guaranteed to match the original cushion's snaps due to numerous changes to boats and cushion patterns over the years. For your convenience additional male snaps are included for you to install on your boat as desired to match the new cushion's female snaps. Leave the old snaps in place, hidden behind the cushions, where no one will mind.

## **SPECIAL ORDER ITEM:**

This is a special order item; your order cannot be cancelled, changed, or returned once your order is accepted. A 50% nonrefundable deposit will be billed when your order for this item is accepted. The balance will be billed to the same credit card as soon as the cushions are complete and available to ship. Complete your order by agreeing to these terms and signing at right.

|