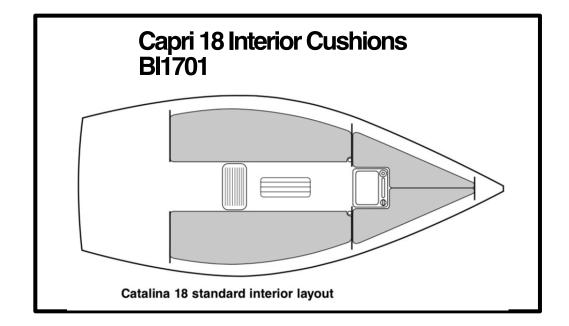

## **REQUIRED:**

| Boat Year:                              |    |   |
|-----------------------------------------|----|---|
| Hull #:                                 |    |   |
| Fabric Choice:                          |    | - |
| Capri or Catalina 18: YES 🔲             | NO |   |
| I am ordering the complete cushion set: |    |   |
| BI1701: YES                             |    |   |



## **IMPORTANT NOTES:**

Snap locations are not guaranteed to match the original cushion's snaps due to numerous changes to boats and cushion patterns over the years. For your convenience additional male snaps are included for you to install on your boat as desired to match the new cushion's female snaps. Leave the old snaps in place, hidden behind the cushions, where no one will mind.

## SPECIAL ORDER ITEM:

This is a special order item; your order cannot be cancelled, changed, or returned once your order is accepted. A 50% nonrefundable deposit will be billed when your order for this item is accepted. The balance will be billed to the same credit card as soon as the cushions are complete and available to ship. Complete your order by agreeing to these terms and signing at right.

|