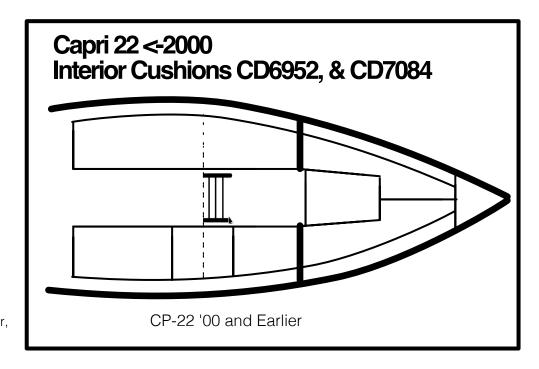

## REQUIRED:

Boat Year: \_\_\_\_\_\_

Hull #: \_\_\_\_\_

My boat has 7 cushions: YES □

I am ordering the cloth cushion set:

CD6952: YES □ Fabric Choice: \_\_\_\_\_ or,

I am ordering the vinyl cushion set:

CD7084: YES □ Piping Color: \_\_\_\_\_\_