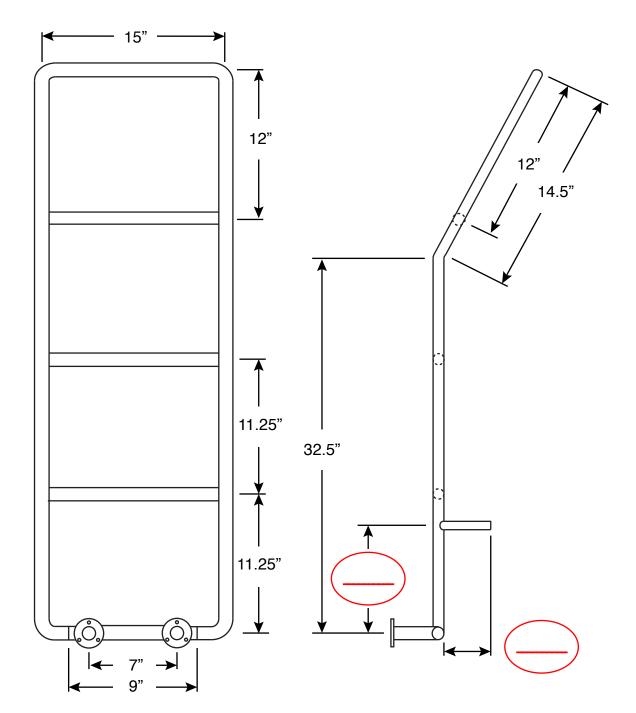

You need to measure your ladder.

Some ladders were made with varying dimensions. The drawing will indicate these with empty bubbles. Measure your ladder and enter the dimesions in the bubbles.

Check all of the other dimensions against your measurements.

Strike through and enter your measurements if they are different from those shown.

This is a special order item; your order cannot be cancelled or returned once your order is accepted, so please choose and measure carefully. Complete your order by agreeing to these terms and signing below.