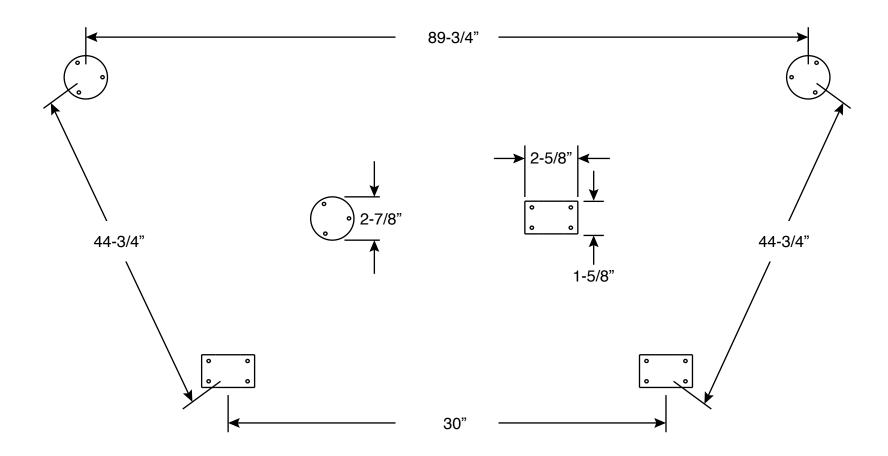

## All measurements to center of mounting pad on deck.

Note: The mounting pads on your original pulpit were not welded in place using a jig. As a result, the hole pattern in your deck may not match the hole pattern of the new pulpit. The holes in your deck may need to be filled and redrilled.