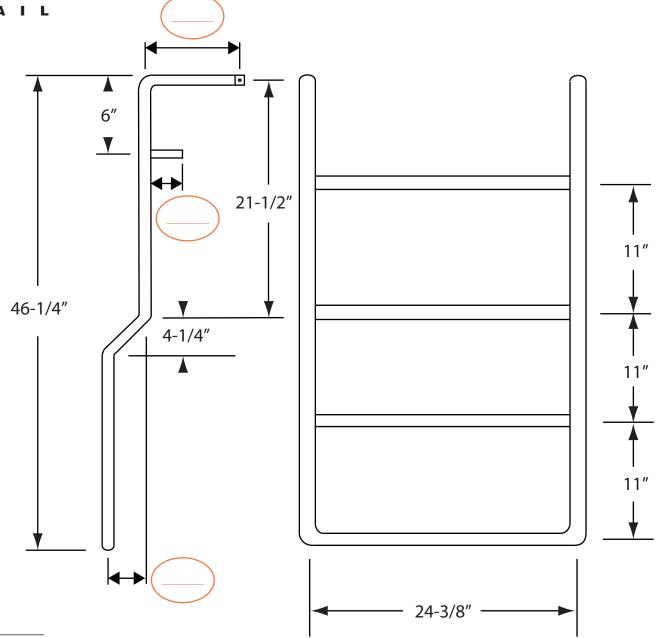

You need to measure your ladder.

Some ladders were made with varying dimensions. The drawing will indicate these with empty bubbles. Measure your ladder and enter the dimesions in the bubbles.

Check all of the other dimensions against your measurements.

Strike through and enter your measurements if they are different from those shown.

This is a special order item; your order cannot be cancelled or returned once your order is accepted, so please choose and measure carefully. Complete your order by agreeing to these terms and signing below.

I, \_\_\_\_\_ certify

that the dimensions of the ladder as shown in this drawing are correct.

x\_\_\_\_\_ Date \_\_\_\_\_