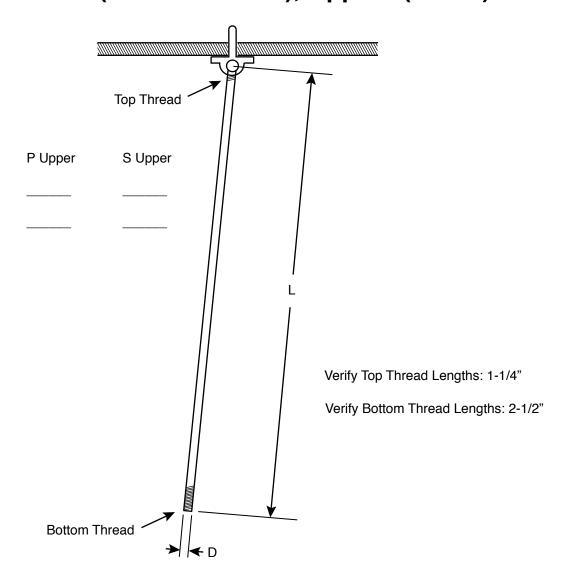

## Measure your tie rods and enter the dimesions in the table below using the drawing as reference. Verify length of threads at top and bottom of tie rods.

|                | Measuremen                                           | ts (in inches):                                                                                      |                             |       |
|----------------|------------------------------------------------------|------------------------------------------------------------------------------------------------------|-----------------------------|-------|
|                | P Fwd                                                | S Fwd                                                                                                | P Aft                       | S Aff |
| L              |                                                      |                                                                                                      |                             |       |
| D              |                                                      |                                                                                                      |                             |       |
| Boat           | t Model:                                             |                                                                                                      |                             |       |
| Hull           | Number:                                              |                                                                                                      |                             |       |
| Year           | ·:                                                   | <del></del>                                                                                          |                             |       |
| the or rechood | dimensions, you<br>sturned once you<br>ose and measu | der item; since y<br>ur order cannot t<br>our order is acce<br>re carefully. Con<br>o these terms ar | pted, so please oplete your |       |
| I, _<br>pri    | nted name certify                                    |                                                                                                      |                             |       |
| that           |                                                      | s of the tie rods                                                                                    |                             |       |
| v              |                                                      |                                                                                                      | Data                        |       |

## Lowers (A8308 & F8052), Uppers (F8052)

signature