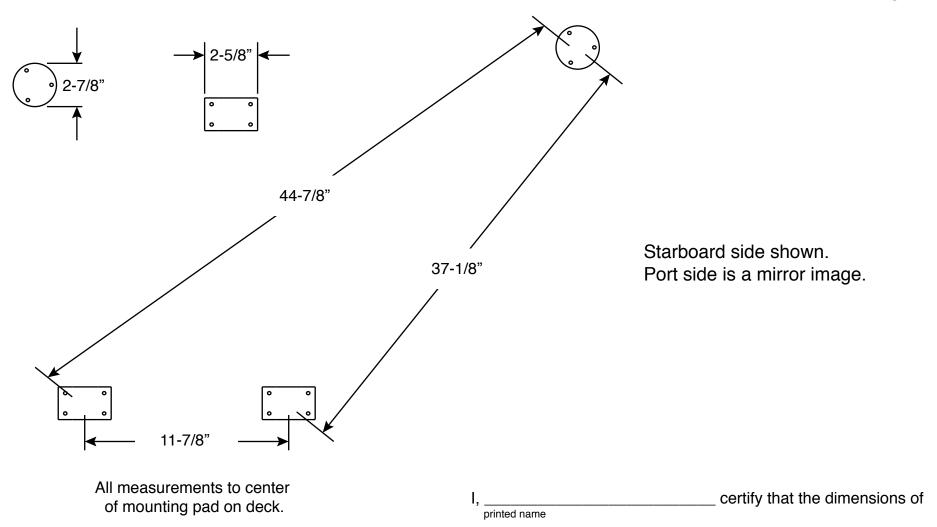

Catalina 36 Stern Pulpit A8352 Replaces Walk-Through

Note: The mounting pads on your original pulpit were not welded in place using a jig. As a result, the hole pattern in your deck may not match the hole pattern of the new pulpit. The holes in your deck may need to be filled and redrilled.

the pulpit and shape and location of the mounting feet as shown in this drawing are correct.

\_\_\_\_\_

Date

signature

Х