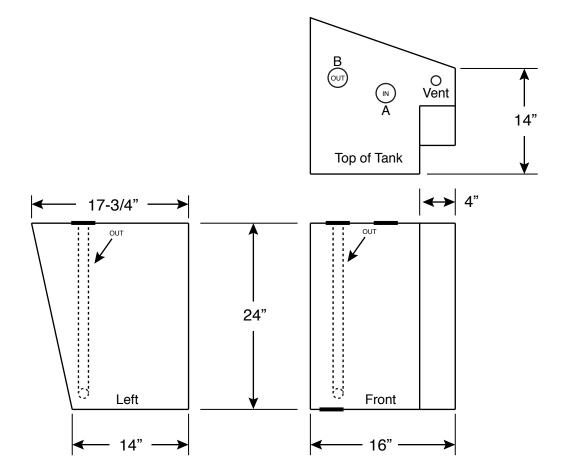

## Tank Part #BA9515

Drain
Bottom of Tank

 Verify inlet fitting location (A) or mark on drawing:
 Inlet fitting size:

 Verify outlet fitting location (B) or mark on drawing:
 Outlet fitting size:

 Verify drain fitting location (C) or mark on drawing:
 Drain fitting size:

 Verify vent fitting location (Vent) or mark on drawing:
 Vent fitting size:

This is a special order item; your order cannot be cancelled or returned once your order is accepted, so please choose and measure carefully. Complete your order by agreeing to these terms and signing at right.