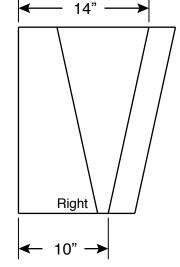

## Tank Part #BA9515

Drain
Bottom of Tank

 Verify inlet fitting location (A) or mark on drawing:
 Inlet fitting size:

 Verify outlet fitting location (B) or mark on drawing:
 Outlet fitting size:

 Verify drain fitting location (C) or mark on drawing:
 Drain fitting size:

 Verify vent fitting location (Vent) or mark on drawing:
 Vent fitting size:

This is a special order item; your order cannot be cancelled or returned once your order is accepted, so please choose and measure carefully. Complete your order by agreeing to these terms and signing at right.