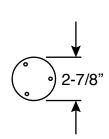

| l,           | certify that the dimensions of |
|--------------|--------------------------------|
| printed name |                                |

the pulpit and shape and location of the mounting feet as shown in this drawing are correct.