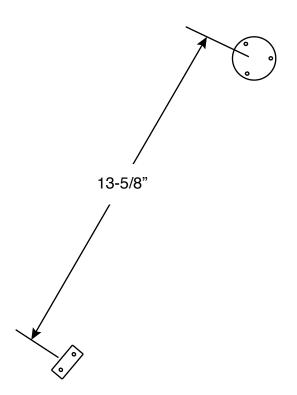

## Capri 18 Stern Pulpit Bl9034

Note: The mounting pads on your original pulpit were not welded in place using a jig. As a result, the hole pattern in your deck may not match the hole pattern of the new pulpit. The holes in your deck may need to be filled and redrilled.

| l,           | certify that the dimensions of |
|--------------|--------------------------------|
| printed name |                                |

the pulpit and shape and location of the mounting feet as shown in this drawing are correct.