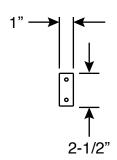

| l,           | certify that the dimensions of |
|--------------|--------------------------------|
| printed name |                                |

the pulpit and shape and location of the mounting feet as shown in this drawing are correct.