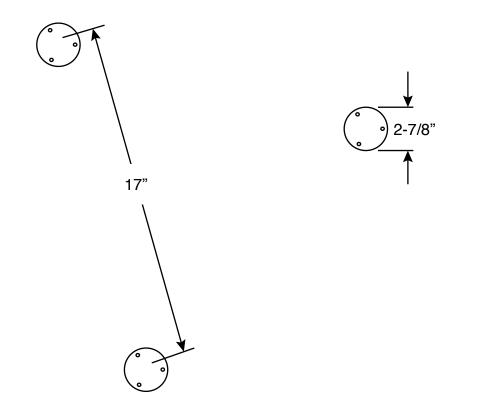

Capri 22 Stern Pulpit CD1063

All measurements to center of mounting pad on deck.

Note: The mounting pads on your original pulpit were not welded in place using a jig. As a result, the hole pattern in your deck may not match the hole pattern of the new pulpit. The holes in your deck may need to be filled and redrilled.

certify that the dimensions of

printed name

the pulpit and shape and location of the mounting feet as shown in this drawing are correct.

Х

Date \_\_\_\_\_

signature