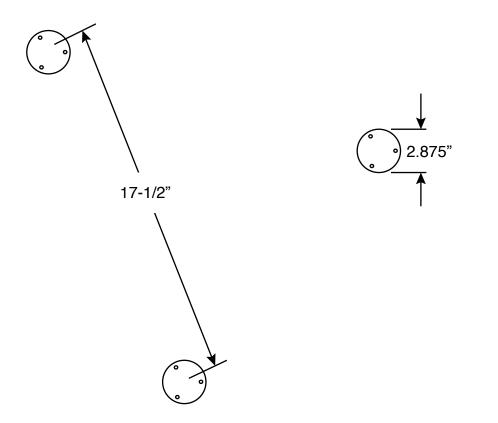

Capri 22 Stern Pulpit CD7042

All measurements to center of mounting pad on deck.

Note: The mounting pads on your original pulpit were not welded in place using a jig. As a result, the hole pattern in your deck may not match the hole pattern of the new pulpit. The holes in your deck may need to be filled and redrilled.

I, \_\_\_\_\_ certify that the dimensions of

the pulpit and shape and location of the mounting feet as shown in this drawing are correct.

Х

Date \_\_\_\_\_

signature