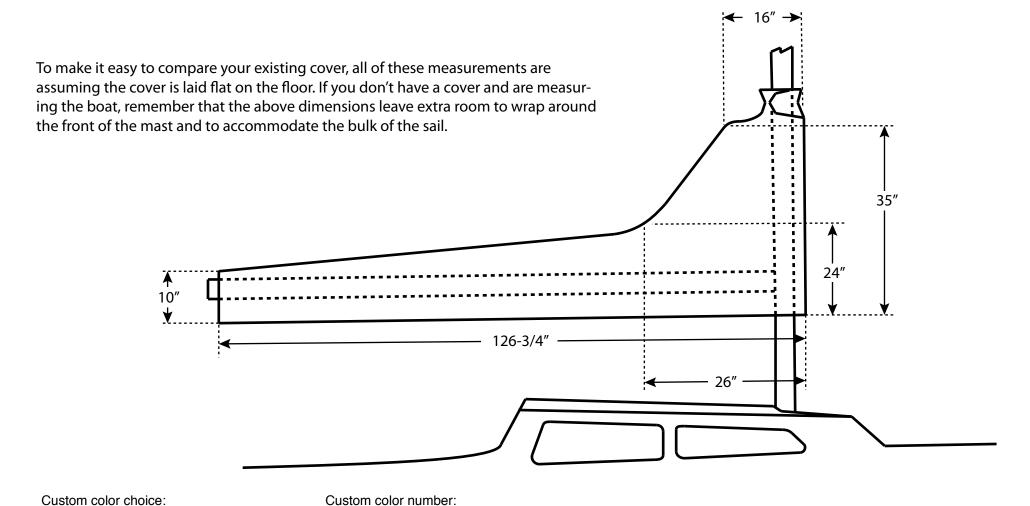

Please note that these covers are all made by hand, and the dimensions can vary slightly from one to the next, so allow for a small varience in these dimensions. The cover is designed to cover the sail only, so the end of the boom may be exposed.