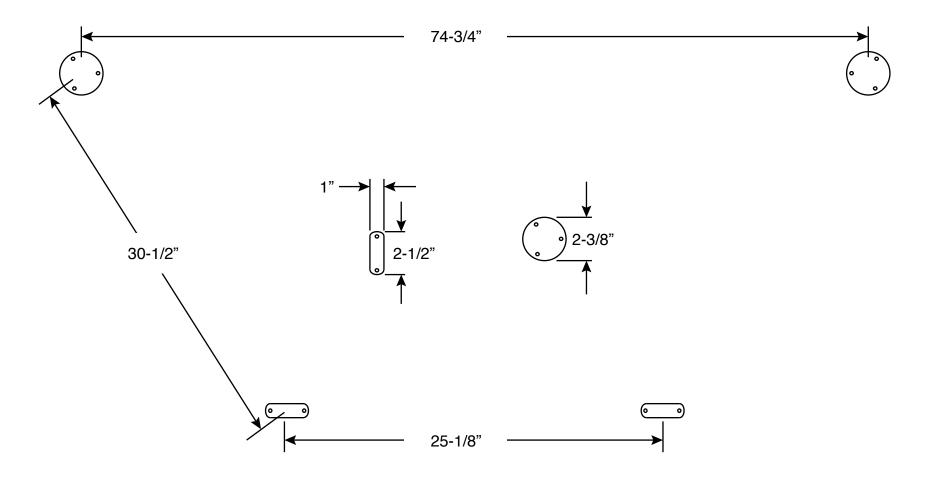

## Catalina 22 Stern Pulpit D2204

All measurements to center of mounting pad on deck.

Note: The mounting pads on your original pulpit were not welded in place using a jig. As a result, the hole pattern in your deck may not match the hole pattern of the new pulpit. The holes in your deck may need to be filled and redrilled.

| Ι, |              | certify that the | dimensions | C |
|----|--------------|------------------|------------|---|
|    | printed name | •                |            |   |

the pulpit and shape and location of the mounting feet as shown in this drawing are correct.