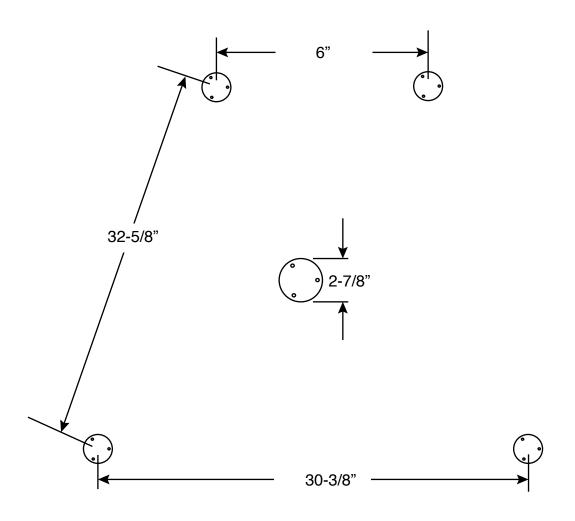

## Catalina 25 Bow Pulpit E1291

## All measurements to center of mounting pad on deck.

Note: The mounting pads on your original pulpit were not welded in place using a jig. As a result, the hole pattern in your deck may not match the hole pattern of the new pulpit. The holes in your deck may need to be filled and redrilled. Indexing is available for an additional cost.

This is a special order item; your order cannot be cancelled or returned once your order is accepted, so please choose and measure carefully. Complete your order by agreeing to these terms and signing below.