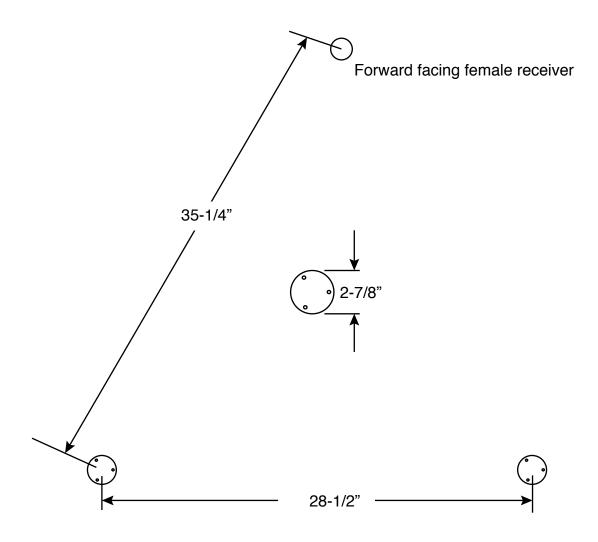

## Catalina 250 Bow Pulpit E1999

## All measurements to center of mounting pad on deck.

Note: The mounting pads on your original pulpit were not welded in place using a jig. As a result, the hole pattern in your deck may not match the hole pattern of the new pulpit. The holes in your deck may need to be filled and redrilled. Indexing is available for an additional cost.

This is a special order item; your order cannot be cancelled or returned once your order is accepted, so please choose and measure carefully. Complete your order by agreeing to these terms and signing below.