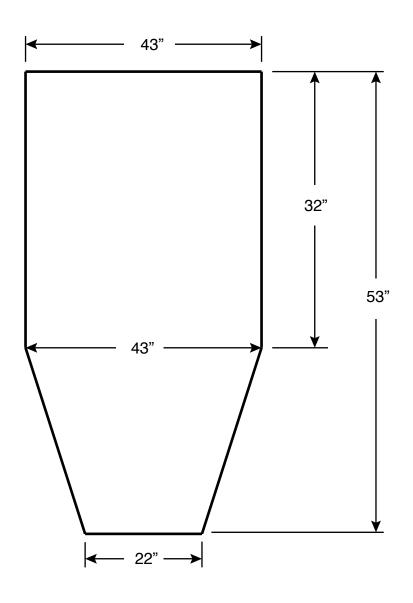

## Catalina 250 Companionway Cover E2041

| Custom                                                                                                                                                                                                                                                                                                                                                                                                                                                                                      | n color choice:          |                                                          |
|---------------------------------------------------------------------------------------------------------------------------------------------------------------------------------------------------------------------------------------------------------------------------------------------------------------------------------------------------------------------------------------------------------------------------------------------------------------------------------------------|--------------------------|----------------------------------------------------------|
| Custom                                                                                                                                                                                                                                                                                                                                                                                                                                                                                      | n color number:          |                                                          |
| All measurements are from edge to edge or corner to corner.  All dimensions are approximate and may vary slightly due to the fact that these covers are handmade.  Use these dimensions to verify that your boat matches what we have measured in the past on other boats.  This is a special order item; your order cannot be cancelled or returned once your order is accepted, so please choose and measure carefully. Complete your order by agreeing to these terms and signing below. |                          |                                                          |
| printed na                                                                                                                                                                                                                                                                                                                                                                                                                                                                                  | er and shape as shown in | certify that the dimensions of this drawing are correct. |
| Xsignature                                                                                                                                                                                                                                                                                                                                                                                                                                                                                  |                          | Date                                                     |