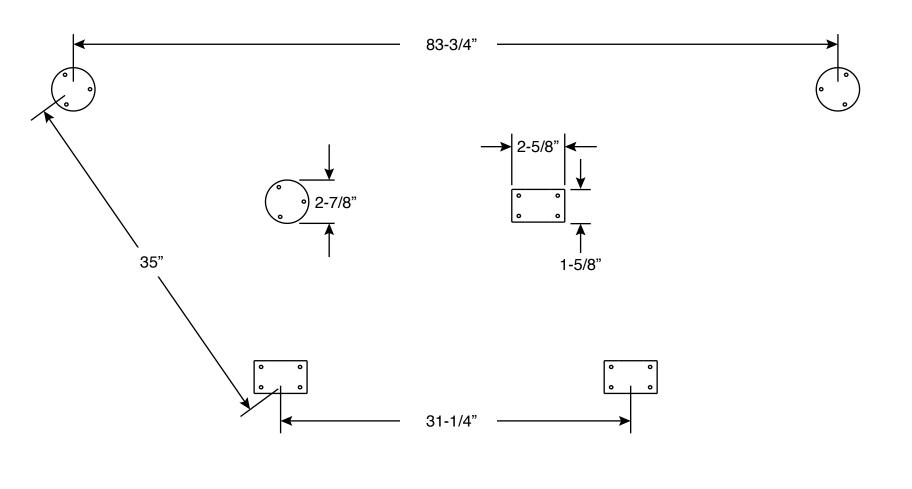

Catalina 34 Stern Pulpit F7974

## All measurements to center of mounting pad on deck.

Note: The mounting pads on your original pulpit were not welded in place using a jig. As a result, the hole pattern in your deck may not match the hole pattern of the new pulpit. The holes in your deck may need to be filled and redrilled.

This is a special order item; your order cannot be cancelled or returned once your order is accepted, so please choose and measure carefully. Complete your order by agreeing to these terms and signing at right.

I, \_\_\_\_\_ certify that the dimensions of

the pulpit and shape and location of the mounting feet as shown in this drawing are correct.

\_\_\_\_\_

......

Date \_\_\_\_\_

signature

Х