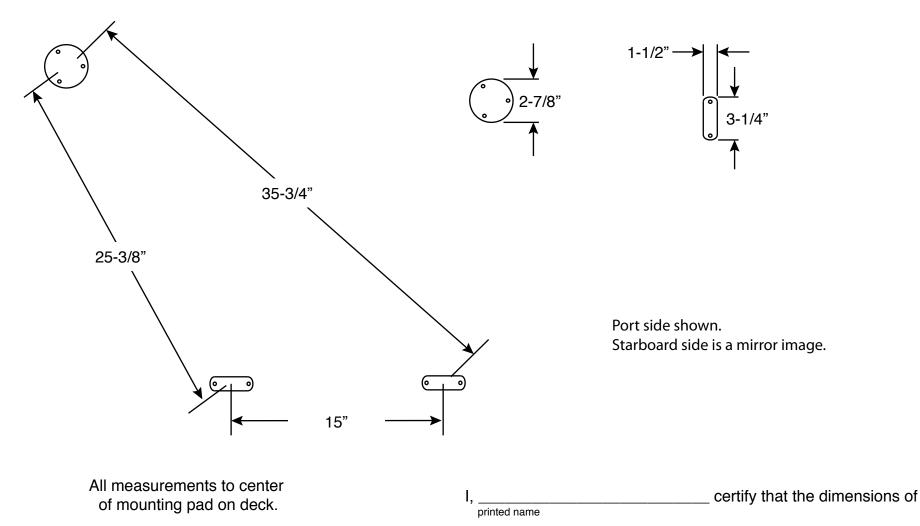

## Catalina 34/36 Stern Pulpit F8010

Note: The mounting pads on your original pulpit were not welded in place using a jig. As a result, the hole pattern in your deck may not match the hole pattern of the new pulpit. The holes in your deck may need to be filled and redrilled.

the pulpit and shape and location of the mounting feet as shown in this drawing are correct.

\_\_\_\_

Date \_\_\_\_\_

signature

Х