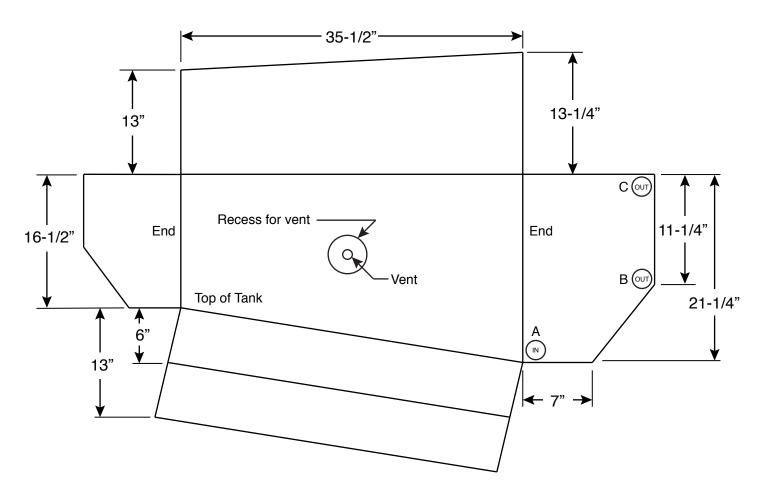

by agreeing to these terms and signing at right.

| Verify inlet fitting location (A) or mark on drawing:                                                                                                             | Inlet fitting size:  | I,                                                          | certify that the dimensions o |
|-------------------------------------------------------------------------------------------------------------------------------------------------------------------|----------------------|-------------------------------------------------------------|-------------------------------|
| Outlet fitting location (B or C):                                                                                                                                 | Outlet fitting size: | printed name the tank as shown in this drawing are correct. |                               |
| Vent fitting size:                                                                                                                                                |                      |                                                             |                               |
| This is a special order item; your order cannot be cancelled or returned once your order is accepted, so please choose and measure carefully. Complete your order |                      | X_<br>signature                                             | Date                          |