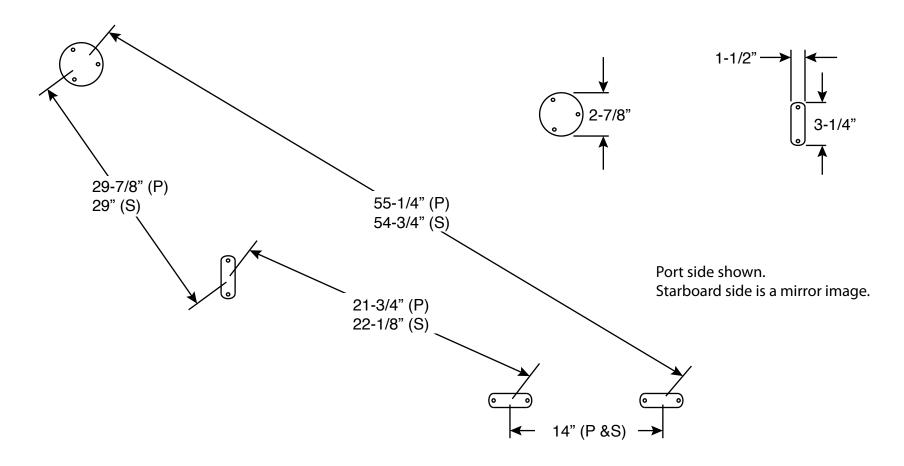

## Catalina 34/36 Stern Pulpit F8027

## All measurements to center of mounting pad on deck.

Note: The mounting pads on your original pulpit were not welded in place using a jig. As a result, the hole pattern in your deck may not match the hole pattern of the new pulpit. The holes in your deck may need to be filled and redrilled.