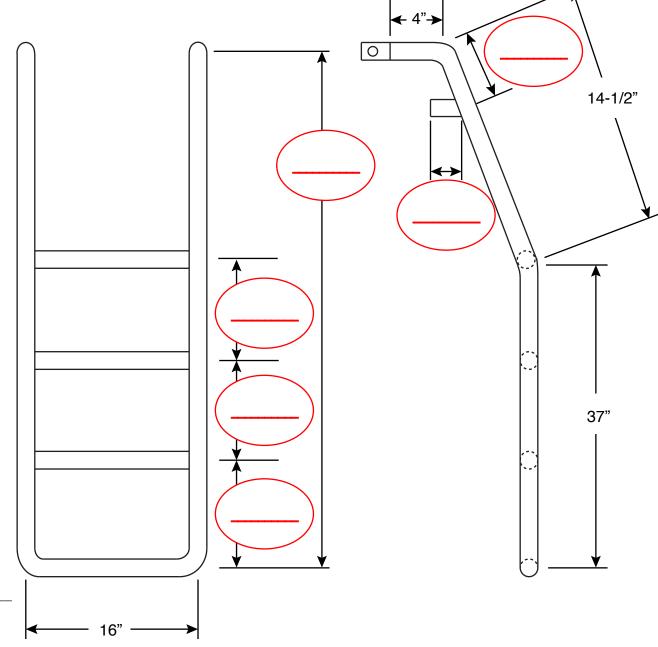

## Ladder Part #F8033

You need to measure your ladder.

Some ladders were made with varying dimensions. The drawing will indicate these with empty bubbles. Measure your ladder and enter the dimesions in the bubbles.

Check all of the other dimensions against your measurements.

Strike through and enter your measurements if they are different from those shown.

This is a special order item; your order cannot be cancelled or returned once your order is accepted, so please choose and measure carefully. Complete your order by agreeing to these terms and signing below.

I, \_\_\_\_\_ certify

that the dimensions of the ladder as shown in this drawing are correct.

X\_\_\_\_\_ Date \_\_\_\_\_