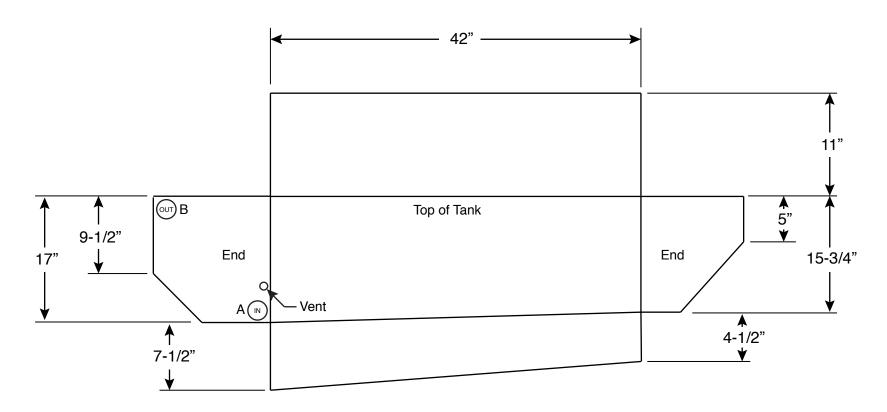

| Verify inlet fitting location (A) or mark on drawing.                              | Inlet fitting size:  |                                                             | rtify that the dimensions o |
|------------------------------------------------------------------------------------|----------------------|-------------------------------------------------------------|-----------------------------|
| Verify outlet fitting location (B) or mark on drawing.                             | Outlet fitting size: | printed name the tank as shown in this drawing are correct. |                             |
| Verify vent fitting location (Vent) or mark on drawing.                            | Vent fitting size:   |                                                             |                             |
| This is a special order item: your order cannot be cancelled or returned once your |                      | X<br>signature                                              | Date                        |