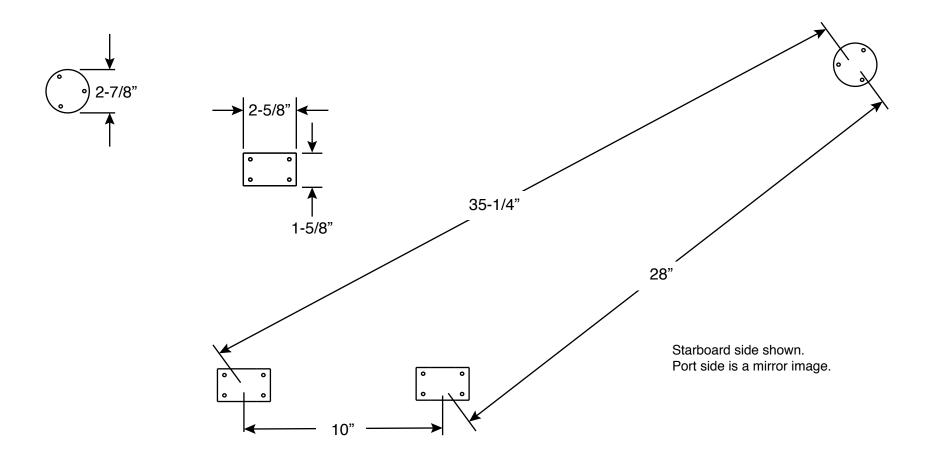

## Catalina 34 Two Piece Retrofit Stern Pulpit F8093

All measurements to center of mounting pad on deck.

Note: The mounting pads on your original pulpit were not welded in place using a jig. As a result, the hole pattern in your deck may not match the hole pattern of the new pulpit. The holes in your deck may need to be filled and redrilled.

| l,           | certify that the dimensions o |
|--------------|-------------------------------|
| printed name |                               |

the pulpit and shape and location of the mounting feet as shown in this drawing are correct.