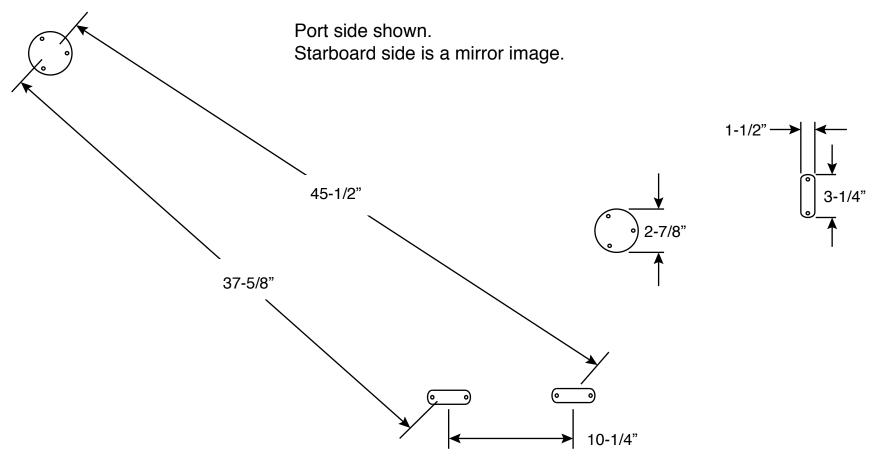

All measurements to center of mounting pad on deck.

Note: The mounting pads on your original pulpit were not welded in place using a jig. As a result, the hole pattern in your deck may not match the hole pattern of the new pulpit. The holes in your deck may need to be filled and redrilled.