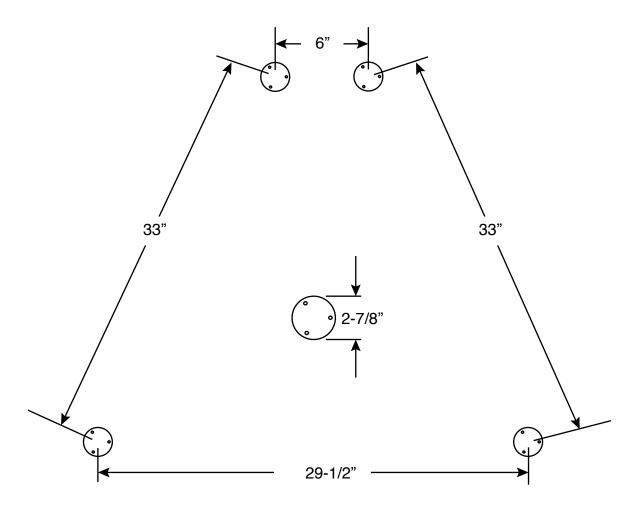

## Catalina 27 late model Bow Pulpit H2010

## All measurements to center of mounting pad on deck.

Note: The mounting pads on your original pulpit were not welded in place using a jig. As a result, the hole pattern in your deck may not match the hole pattern of the new pulpit. The holes in your deck may need to be filled and redrilled. Indexing is available for an additional cost.