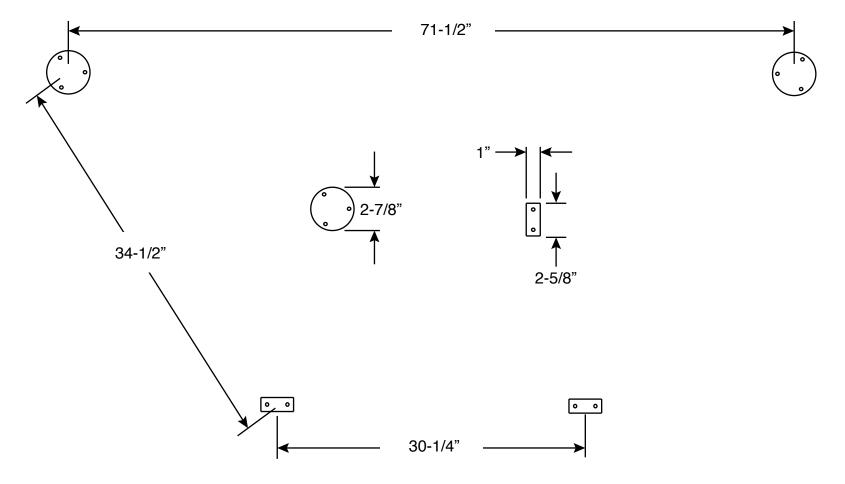

## Catalina 27 Stern Pulpit H29010

All measurements to center of mounting pad on deck.

Note: The mounting pads on your original pulpit were not welded in place using a jig. As a result, the hole pattern in your deck may not match the hole pattern of the new pulpit. The holes in your deck may need to be filled and redrilled.