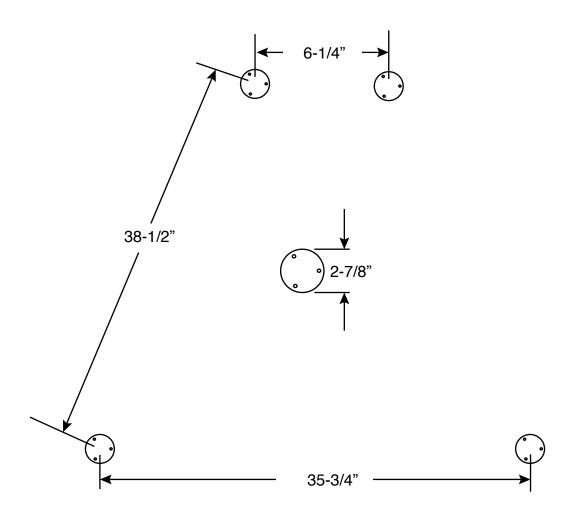

## Catalina 30 Bow Pulpit K1761

## All measurements to center of mounting pad on deck.

Note: The mounting pads on your original pulpit were not welded in place using a jig. As a result, the hole pattern in your deck may not match the hole pattern of the new pulpit. The holes in your deck may need to be filled and redrilled. Indexing is available for an additional cost.