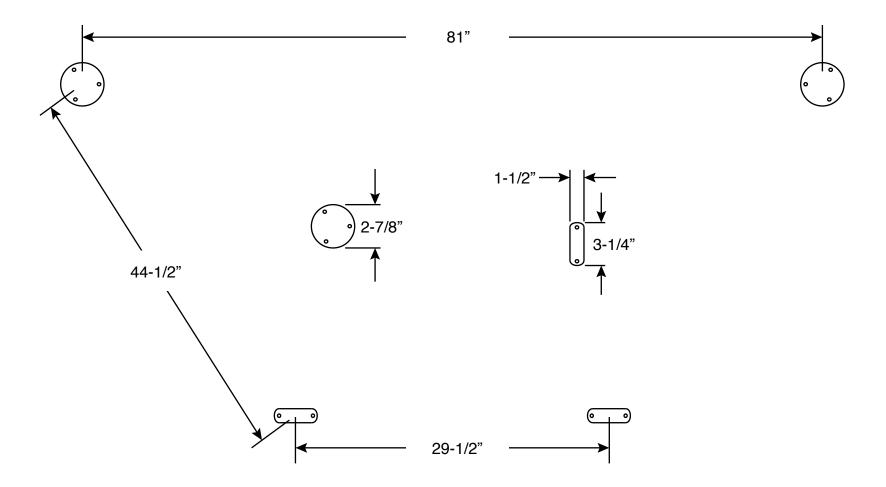

## Catalina 30 Stern Pulpit K1762

All measurements to center of mounting pad on deck.

Note: The mounting pads on your original pulpit were not welded in place using a jig. As a result, the hole pattern in your deck may not match the hole pattern of the new pulpit. The holes in your deck may need to be filled and redrilled.

This is a special order item; your order cannot be cancelled or returned once your order is accepted, so please choose and measure carefully. Complete your order by agreeing to these terms and signing at right.

| l,           | certify that the dimensions o |
|--------------|-------------------------------|
| printed name | <u> </u>                      |

the pulpit and shape and location of the mounting feet as shown in this drawing are correct.