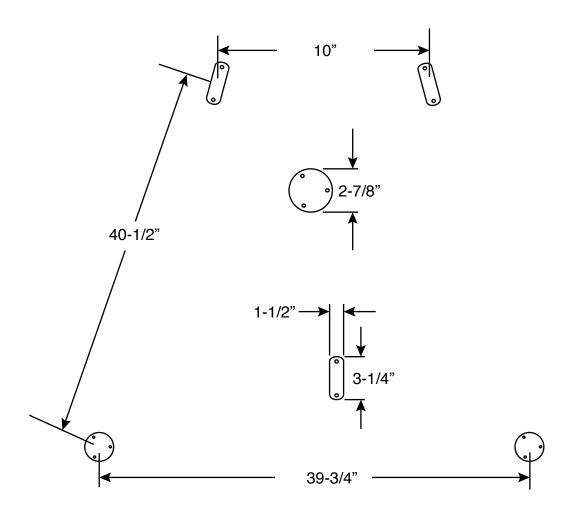

## Catalina 28/30/320 Bow Pulpit K1776

## All measurements to center of mounting pad on deck.

Note: The mounting pads on your original pulpit were not welded in place using a jig. As a result, the hole pattern in your deck may not match the hole pattern of the new pulpit. The holes in your deck may need to be filled and redrilled. Indexing is available for an additional cost.