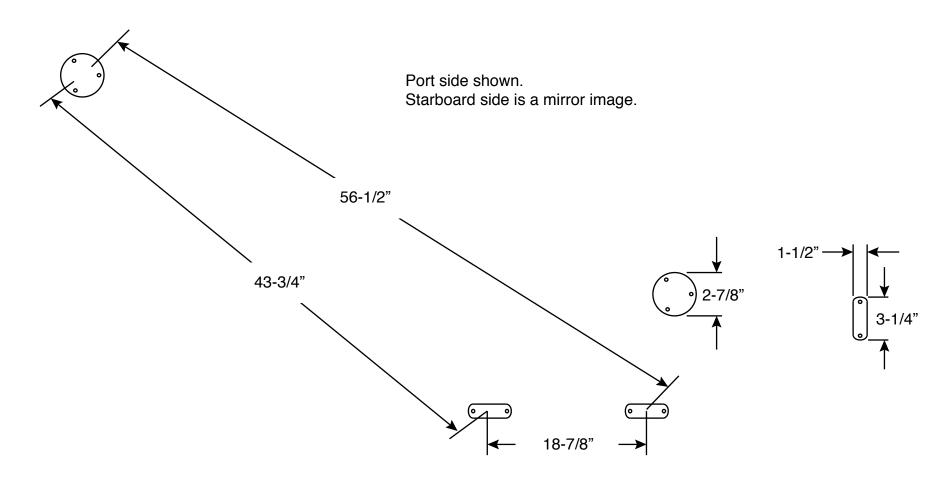

## Catalina 30 Stern Pulpit K1777

All measurements to center of mounting pad on deck.

Note: The mounting pads on your original pulpit were not welded in place using a jig. As a result, the hole pattern in your deck may not match the hole pattern of the new pulpit. The holes in your deck may need to be filled and redrilled.

| 7            | certify that the dimensions of |
|--------------|--------------------------------|
| printed name | •                              |

the pulpit and shape and location of the mounting feet as shown in this drawing are correct.