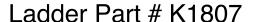

You need to measure your ladder.

Some ladders were made with varying dimensions. The drawing will indicate these with empty bubbles. Measure your ladder and enter the dimesions in the bubbles.

Check all of the other dimensions against your measurements.

Strike through and enter your measurements if they are different from those shown.

This is a special order item; your order cannot be cancelled or returned once your order is accepted, so please choose and measure carefully. Complete your order by agreeing to these terms and signing below.

certify printed name that the dimensions of the ladder as shown in this drawing are correct.

signature

Date \_\_\_\_\_