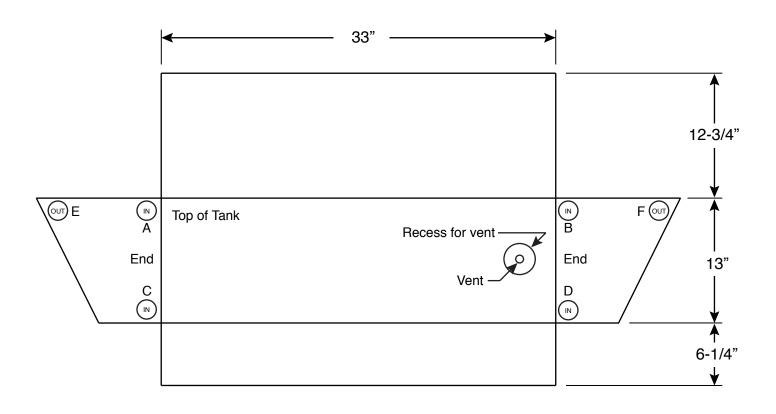

| Inlet fitting location (A, B, C, or D):                                            | Inlet fitting size:  | I,<br>printed name                             | certify that the dimensions of |
|------------------------------------------------------------------------------------|----------------------|------------------------------------------------|--------------------------------|
| Outlet fitting location (E or F):                                                  | Outlet fitting size: | the tank as shown in this drawing are correct. |                                |
| Vent fitting size:                                                                 |                      |                                                |                                |
| This is a special order item; your order cannot be cancelled or returned once your |                      | Xsignature                                     | Date                           |

This is a special order item; your order cannot be cancelled or returned once your order is accepted, so please choose and measure carefully. Complete your order by agreeing to these terms and signing at right.