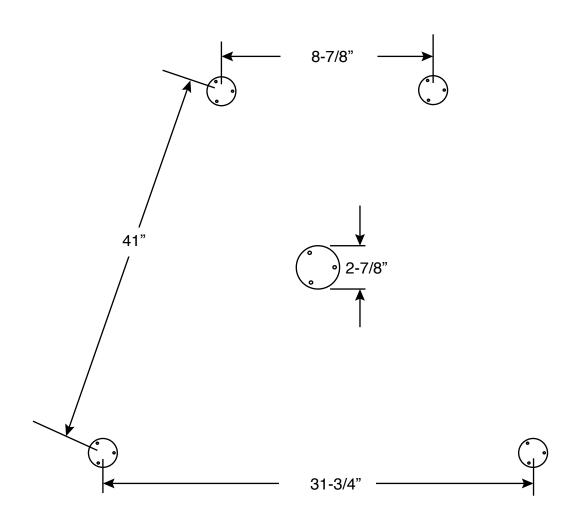

## Catalina 38 Bow Pulpit M9027

## All measurements to center of mounting pad on deck.

Note: The mounting pads on your original pulpit were not welded in place using a jig. As a result, the hole pattern in your deck may not match the hole pattern of the new pulpit. The holes in your deck may need to be filled and redrilled. Indexing is available for an additional cost.