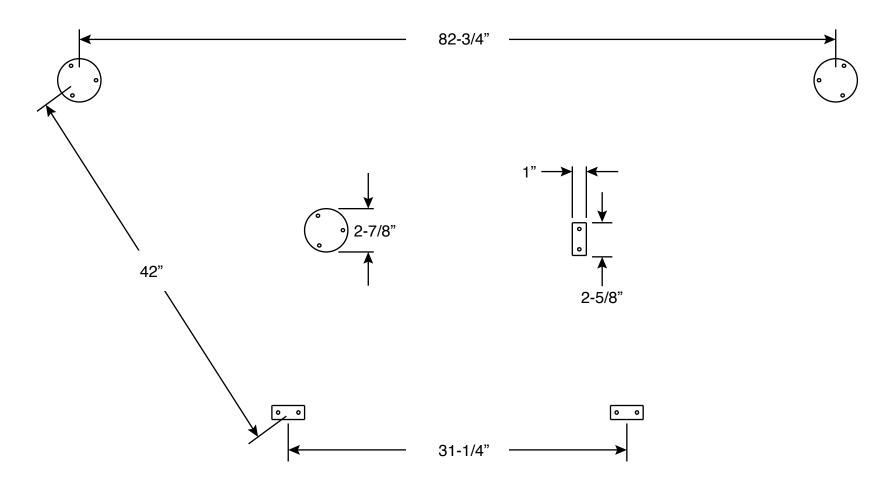

## Catalina 38 Stern Pulpit M9028

All measurements to center of mounting pad on deck.

Note: The mounting pads on your original pulpit were not welded in place using a jig. As a result, the hole pattern in your deck may not match the hole pattern of the new pulpit. The holes in your deck may need to be filled and redrilled.

| l,           | certify that the dimensions o |
|--------------|-------------------------------|
| printed name |                               |

the pulpit and shape and location of the mounting feet as shown in this drawing are correct.