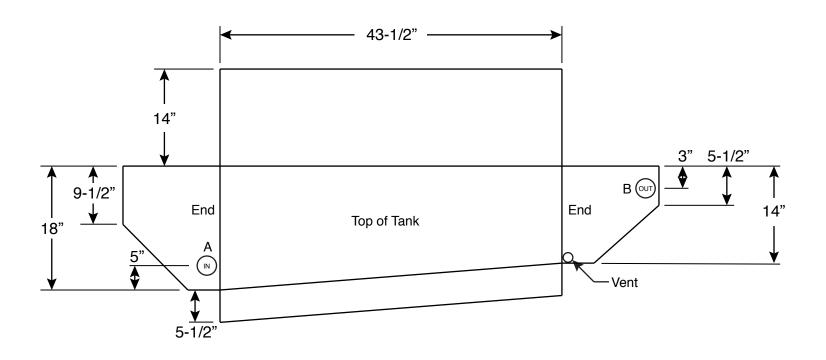

by agreeing to these terms and signing at right.

| Verify inlet fitting location (A) or mark on drawing:                                                                                                             | Inlet fitting size:  | l,                                                  | certify that the dimensions o |
|-------------------------------------------------------------------------------------------------------------------------------------------------------------------|----------------------|-----------------------------------------------------|-------------------------------|
| Verify outlet fitting location (B) or mark on drawing:                                                                                                            | Outlet fitting size: | printed name<br>the tank as shown in this drawing a | re correct.                   |
| Vent fitting size:                                                                                                                                                |                      |                                                     |                               |
| This is a special order item; your order cannot be cancelled or returned once your order is accepted, so please choose and measure carefully. Complete your order |                      | Xsignature                                          | Date                          |