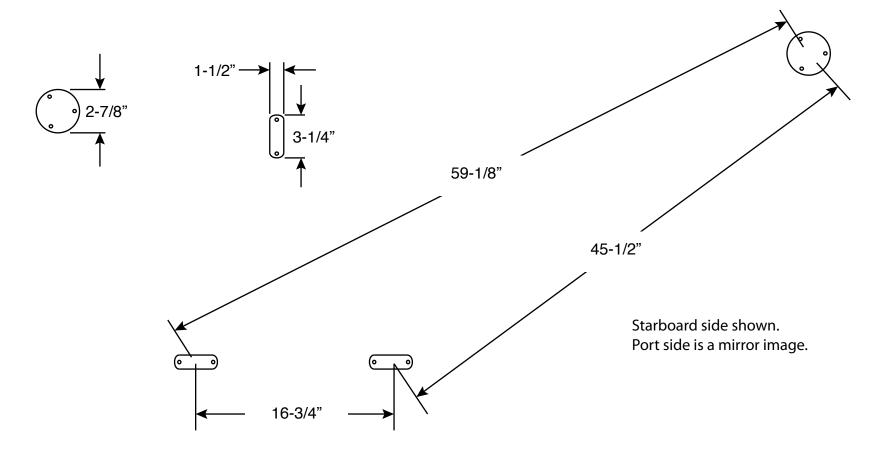

## Catalina 320 Stern Pulpit Q0005

## All measurements to center of mounting pad on deck.

Note: The mounting pads on your original pulpit were not welded in place using a jig. As a result, the hole pattern in your deck may not match the hole pattern of the new pulpit. The holes in your deck may need to be filled and redrilled.