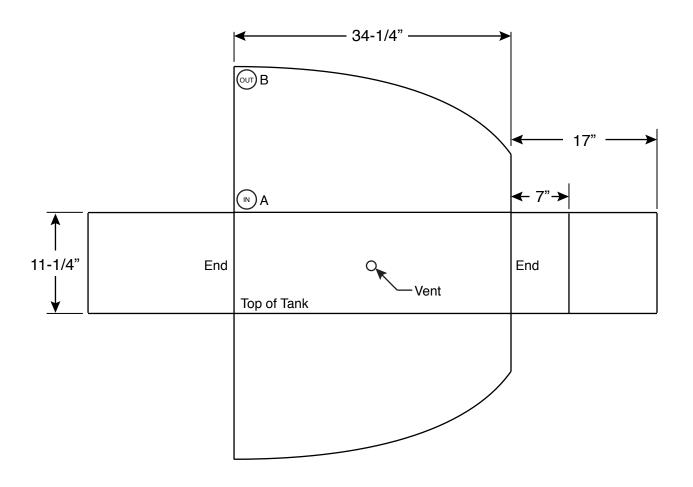

by agreeing to these terms and signing at right.

| Verify inlet fitting location (A) or mark on drawing:                                                                                                             | Inlet fitting size:  | l,                                                  | certify that the dimensions o |
|-------------------------------------------------------------------------------------------------------------------------------------------------------------------|----------------------|-----------------------------------------------------|-------------------------------|
| Verify outlet fitting location (B) or mark on drawing:                                                                                                            | Outlet fitting size: | printed name<br>the tank as shown in this drawing a | are correct.                  |
| Vent fitting size:                                                                                                                                                |                      |                                                     |                               |
| This is a special order item; your order cannot be cancelled or returned once your order is accepted, so please choose and measure carefully. Complete your order |                      | Xsignature                                          | _ Date                        |