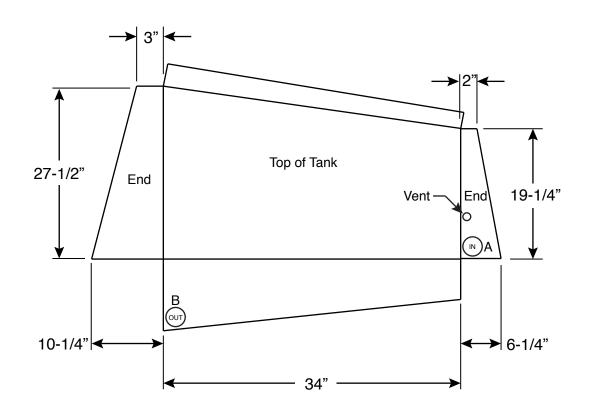

| Verify inlet fitting location (A) or mark on drawing.                              | Inlet fitting size:  | l,                                                          | $_{\scriptscriptstyle -}$ certify that the dimensions o |
|------------------------------------------------------------------------------------|----------------------|-------------------------------------------------------------|---------------------------------------------------------|
| Verify outlet fitting location (B) or mark on drawing.                             | Outlet fitting size: | printed name the tank as shown in this drawing are correct. |                                                         |
| Verify vent fitting location (Vent) or mark on drawing.                            | Vent fitting size:   |                                                             |                                                         |
| This is a special order item; your order cannot be cancelled or returned once your |                      | Xsignature                                                  | _ Date                                                  |