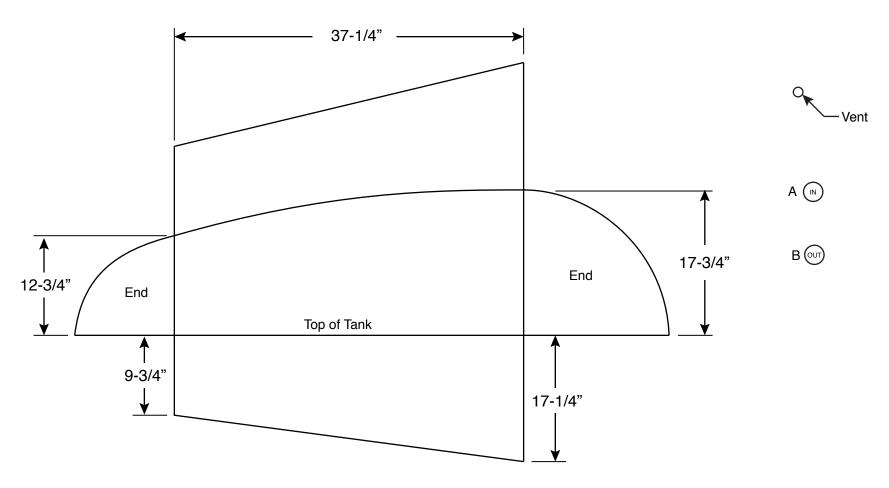

| Please mark inlet fitting location (A | ١). |
|---------------------------------------|-----|
|---------------------------------------|-----|

Inlet fitting size: \_\_\_\_\_

Please mark outlet fitting location (B).

Outlet fitting size: \_\_\_\_\_

Please mark vent fitting location (Vent).

Vent fitting size: \_\_\_\_\_

This is a special order item; your order cannot be cancelled or returned once your order is accepted, so please choose and measure carefully. Complete your order by agreeing to these terms and signing at right.

, \_\_\_\_\_ certify that the dimensions of printed name

the tank as shown in this drawing are correct.

X\_\_\_\_\_ signature Date

CD Invc # Q0042\_D03