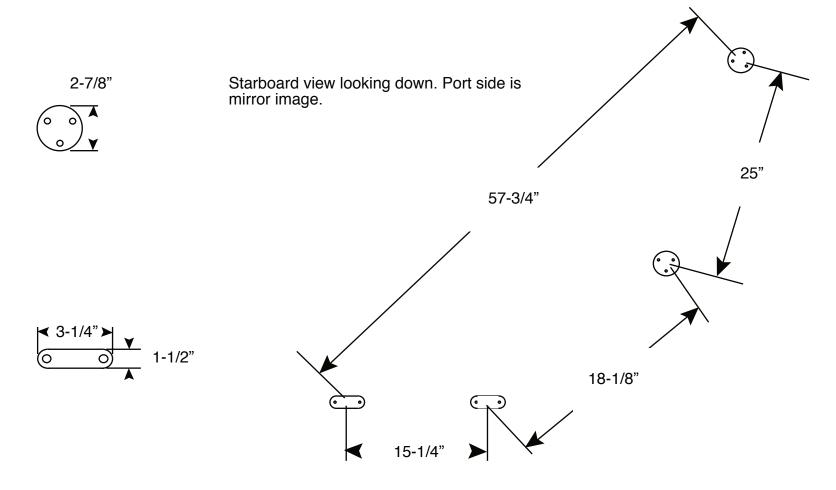

## Catalina 320 Stern Pulpit Q0061

All measurements to center of mounting pad on deck.

Note: The mounting pads on your original pulpit were not welded in place using a jig. As a result, the hole pattern in your deck may not match the hole pattern of the new pulpit. The holes in your deck may need to be filled and redrilled.

| l,           | certify that the dimensions of |
|--------------|--------------------------------|
| printed name | •                              |

the pulpit and shape and location of the mounting feet as shown in this drawing are correct.